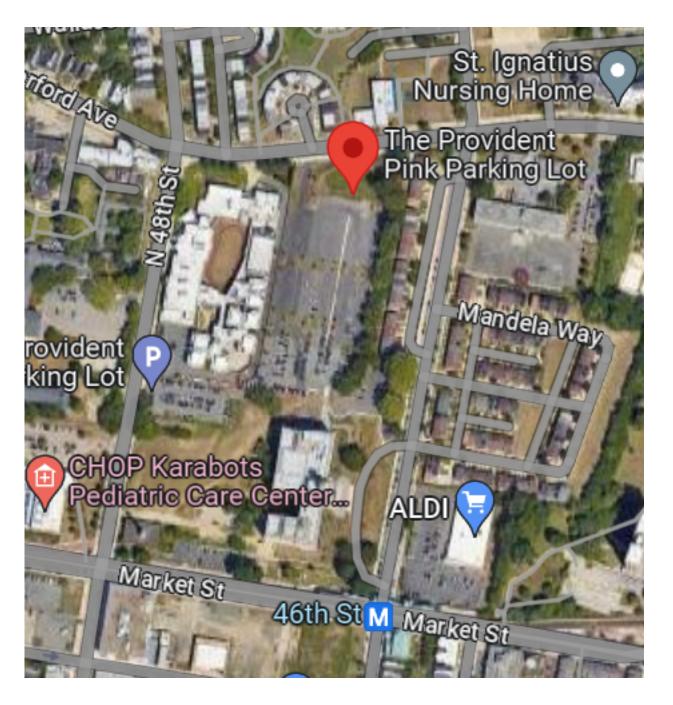

## NNCC is located at 4601 Market Street

## **Parking Options:**

You can select "The Provident Pink Parking Lot" on google maps for directions, or use this address: 4650 Haverford Ave, Philadelphia, PA 19139

If you are unable to use stairs, there is also "The Provident ADA Lot" on google maps or 24 N 46th St, Philadelphia, PA 19139