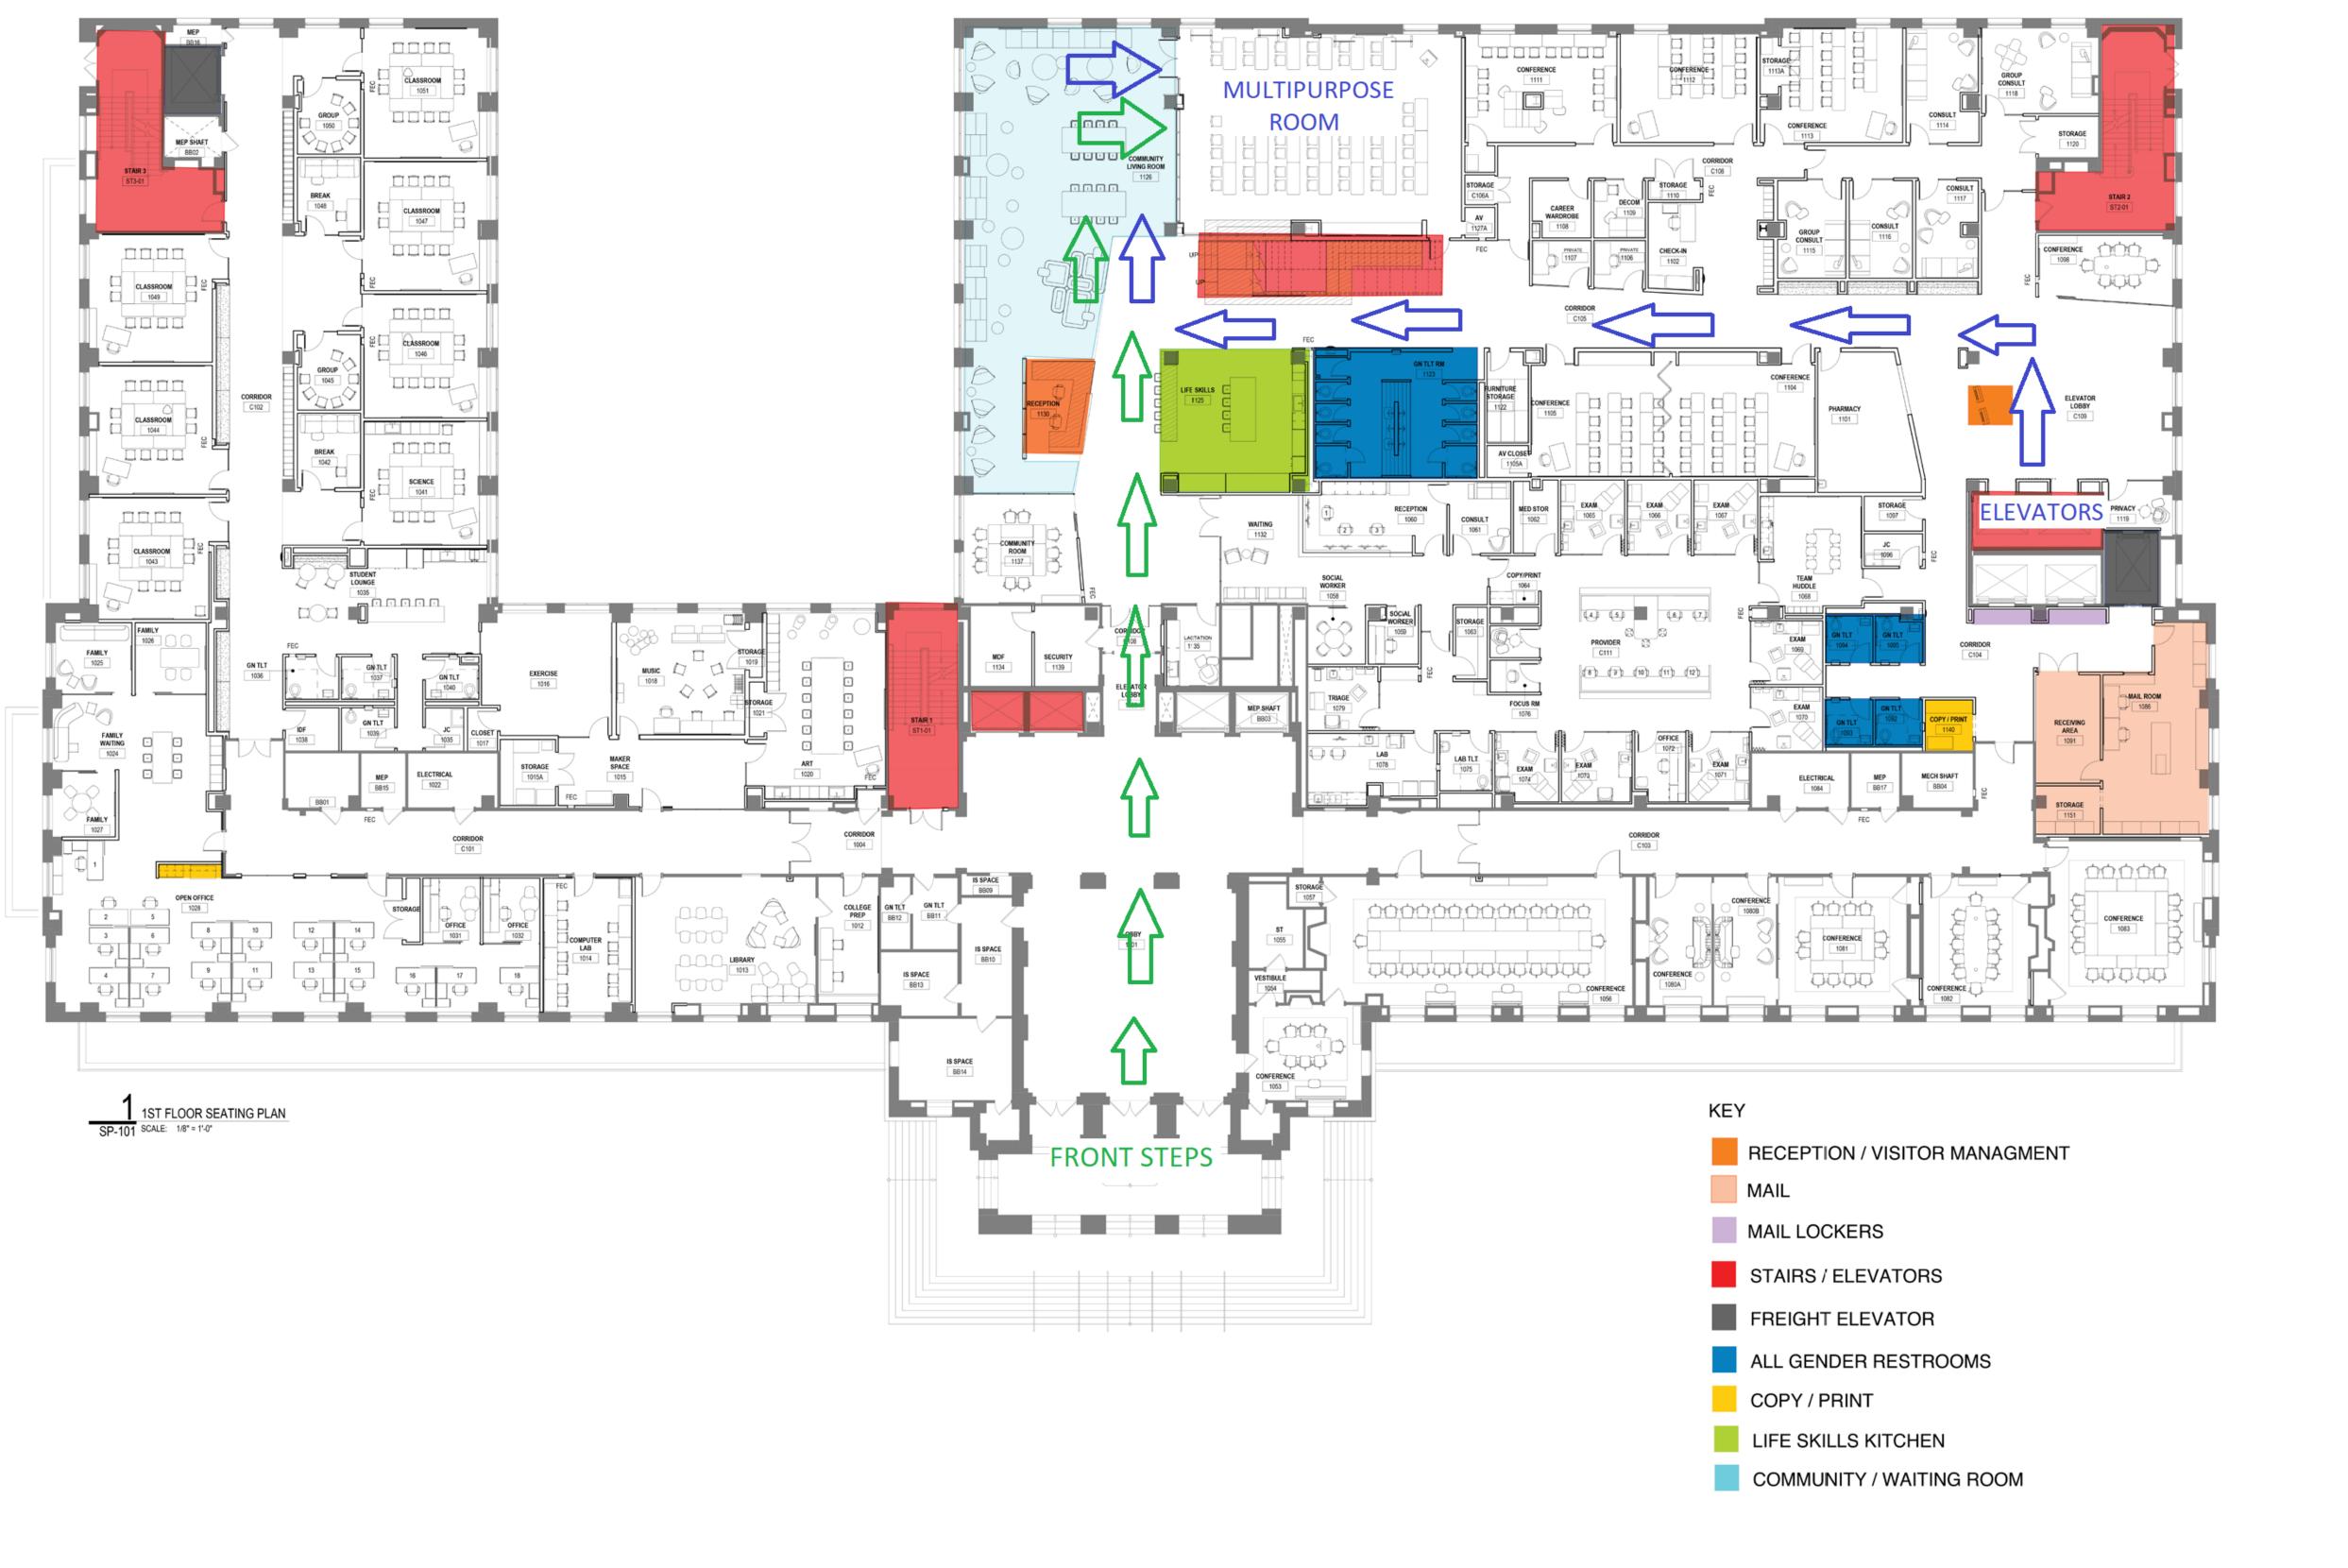

We are looking forward to your visit to NNCC at 4601 Market Street.

This document has information to help you find our space.

If you are arriving by public transit or walking, we recommend you enter from the large front steps on 46th Street. Once you are in the front doors, follow the green arrows on the map to find us. You can also ask the security guard for directions to the Multipurpose Room.

If you are arriving by car we recommend the Pink Provident Lot. After you park, walk south towards the building and down the stairs from the parking lot to the set of sliding doors. Use the doors to the right. (The doors to the left are for CHOP Behavioral Health.) The security guard will need to assist you to get on the elevator to the first floor.

Follow the purple arrows on the map to the Multipurpose Room.

If you are arriving by bicycle, enter the Provident ADA Lot on 46th Street. There is a railing towards your left where you can lock a bicycle. There are two sets of sliding doors. Use the doors to the right. (The doors to the left are for CHOP Behavioral Health.)

The security guard will need to assist you to get on the elevator to the first floor.

Follow the purple arrows on the map to the Multipurpose Room.